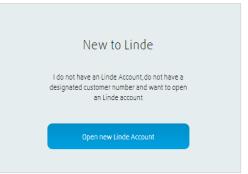

# Registration

3. You will land on a page, where you will see two choices: registration with your Linde customer number and delivery note OR a combination of your Linde customer number and invoice number.