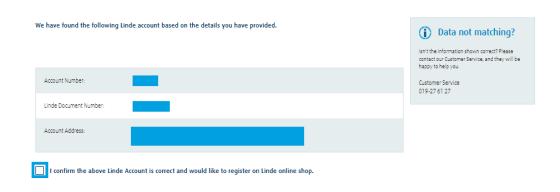

5. Customer Portal will display details for inserted customer number. Verify that displayed info is correct, then check the box for this: