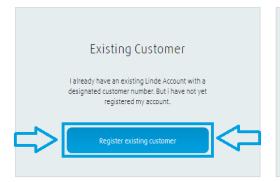

# Registration

3. You will land on a page, where you will see two choices: registration with your Linde customer number and delivery note OR a combination of your Linde customer number and invoice number.

## Register existing customer

NB!! Registering with delivery note or invoice has no difference

4. After you have chosen suitable option, you will be asked to enter your customer number together with either delivery note number or invoice number. When required numbers would be inserted, click on Find My Account button: