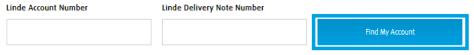

5. Customer Portal will display details for inserted customer number. Verify that displayed info is correct, then check the box for this: