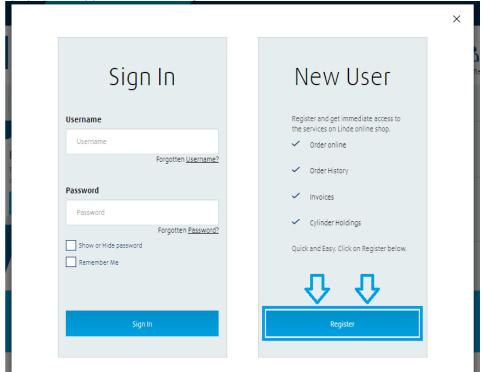

2. A popup will appear. Click on Register button under the section of New User:

You will land on a page, where you would be asked whether you already are existing customer with Linde or completely new to Linde. Choose registration as already existing customer: