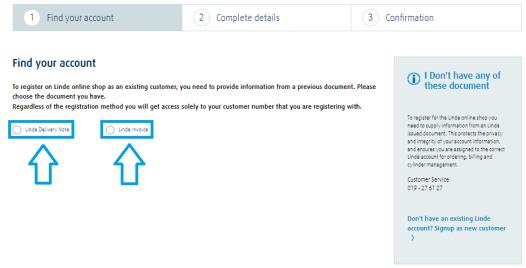

# Registration

3. You will land on a page, where you will see two choices: registration with your Linde customer number and delivery note OR a combination of your Linde customer number and invoice number.

## Register existing customer

NB!! Registering with delivery note or invoice has no difference

4. After you have chosen suitable option, you will be asked to enter your customer number together with either delivery note number or invoice number. When required numbers would be inserted, click on Find My Account button: