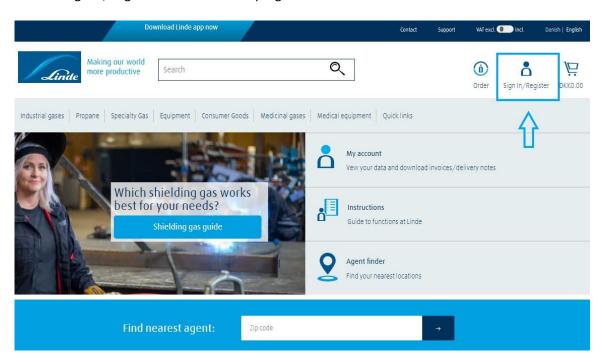

# How to register a customer in Customer Portal

1. Go to https://www.linde-gas.dk/shop/da/dk-ig/home

You will land on Linde Customer Portal homepage. Choose English language.

Click on Sign in/Register button in the top right corner: